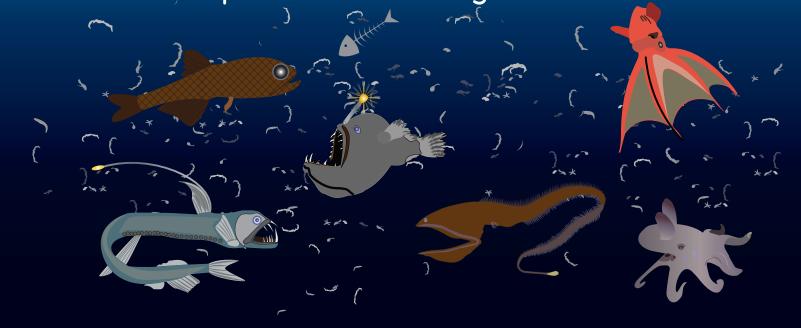

### Habitat

The natural home or environment of an animal,

### Habitat

The natural home or environment of an animal, plant, or other organism

## Habitat

The natural home or environment of an animal, plant, or other organism

Adaptation

A change or the process of change by which an animal becomes better suited to its environment

Adaptation

A change or the process of change by which an animal becomes better suited to its environment