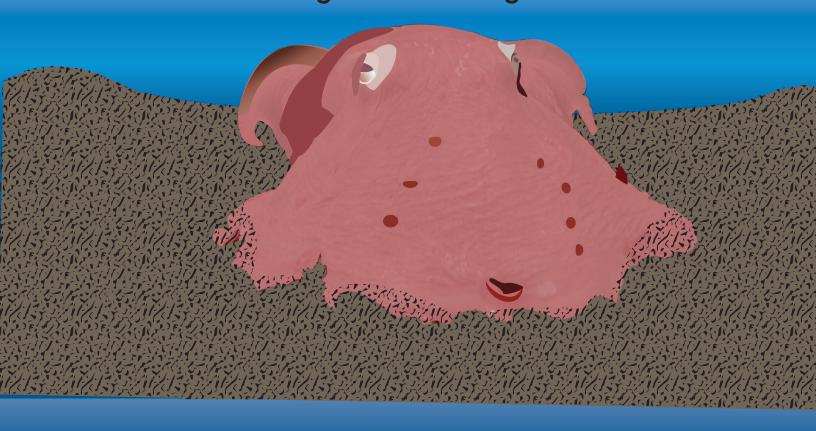

### Habitat

The natural home or environment of an animal,



# Camouflage Blending into a background



### Habitat

The natural home or environment of an animal, plant, or other organism



# Camouflage Blending into a background



## Habitat

The natural home or environment of an animal, plant, or other organism



Adaptation

A change or the process of change by which an animal becomes better suited to its environment



Adaptation

A change or the process of change by which an animal becomes better suited to its environment



Camouflage
Blending into a background



### Habitat

The natural home or environment of an animal, plant, or other organism