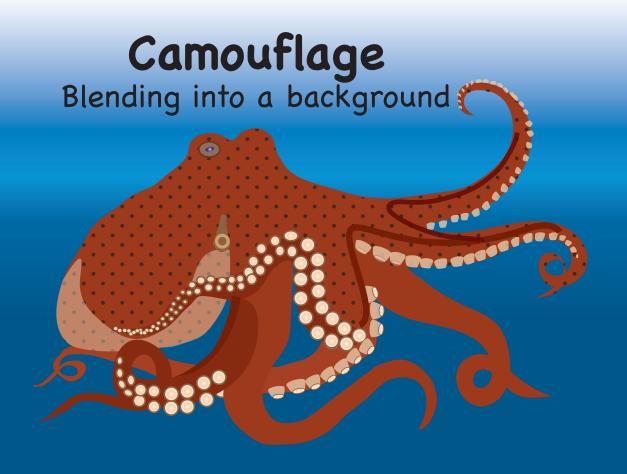

### Habitat

The natural home or environment of an animal,



# Camouflage Blending into a background



### Habitat

The natural home or environment of an animal, plant, or other organism



# Camouflage Blending into a background



## Habitat

The natural home or environment of an animal, plant, or other organism



Adaptation

A change or the process of change by which an animal becomes better suited to its environment



Adaptation

A change or the process of change by which an animal becomes better suited to its environment



Camouflage
Blending into a background



### Habitat

The natural home or environment of an animal, plant, or other organism