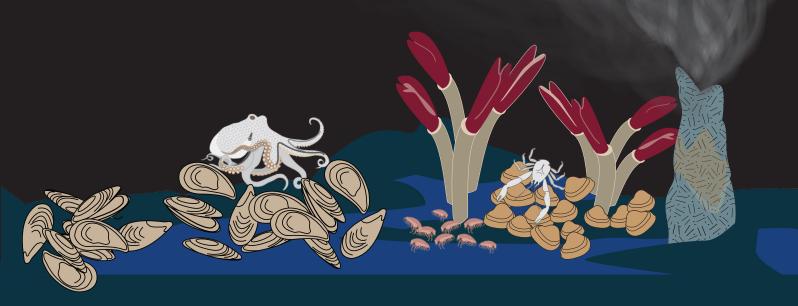

### Habitat

The natural home or environment of an animal,

### Habitat

The natural home or environment of an animal, plant, or other organism

## Habitat

The natural home or environment of an animal, plant, or other organism

Adaptation

A change or the process of change by which an animal becomes better suited to its environment

Adaptation

A change or the process of change by which an animal becomes better suited to its environment