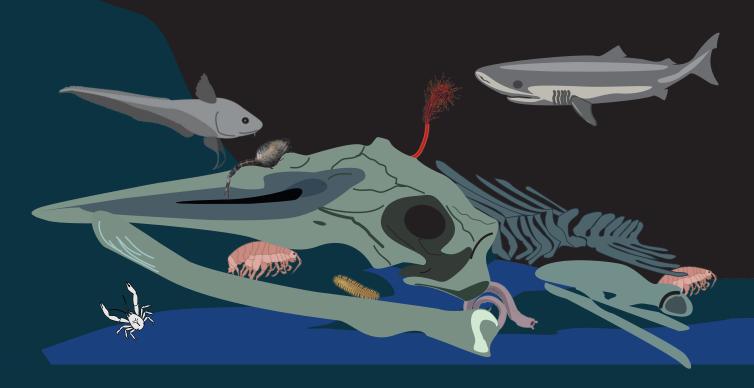

### Habitat

The natural home or environment of an animal,

### Habitat

The natural home or environment of an animal, plant, or other organism

## Habitat

The natural home or environment of an animal, plant, or other organism

Adaptation

A change or the process of change by which an animal becomes better suited to its environment

Adaptation

A change or the process of change by which an animal becomes better suited to its environment